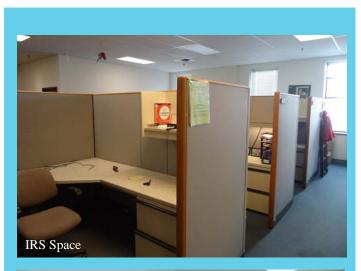

#### 220 Maine Mall Road - Mall Plaza Shopping Center

This large 24,929± RSF Office and/or Classroom Space is located in the center of retail activity at the Mall Plaza Shopping Center. The former Husson University's Southern Maine campus, 11,200 RSF is comprised of private offices and classrooms including a lounge area and restrooms. It is open and spacious with an abundance of natural light. The IRS space is comprised of several conference rooms, private offices, kitchen and open spaces with work stations. Ginn Real Estate, the property management company, has an office on the 2nd floor. Entrances to the 2nd floor office space are on the front, side and rear of the building; there is an elevator accessed through one of the rear entrances. There is ample parking, shared with the 1st level retail, at the front, side and rear of the building. It is close to all area amenities including the Maine Mall, Portland Jetport, I-295 and downtown Portland.

**INTERIOR** Spacious office and class-**DESCRIPTION:** room space with conference rooms and private restrooms. Many possibilities for new tenant office arrangement.

- CONSTRUCTION: Concrete and Brick
  - ZONING: CCR
- **INTERIOR FINISH:** Drywall
  - SIGNAGE: TBD: Pylon and Building possible
  - LIGHTING: Suspended, Fluorescent
  - FLOORING: Carpet and Tile
- AVAILABLE SPACE: 24,929 RSF subdividable
  - LEASE RATE: \$12.00 RSF NNN