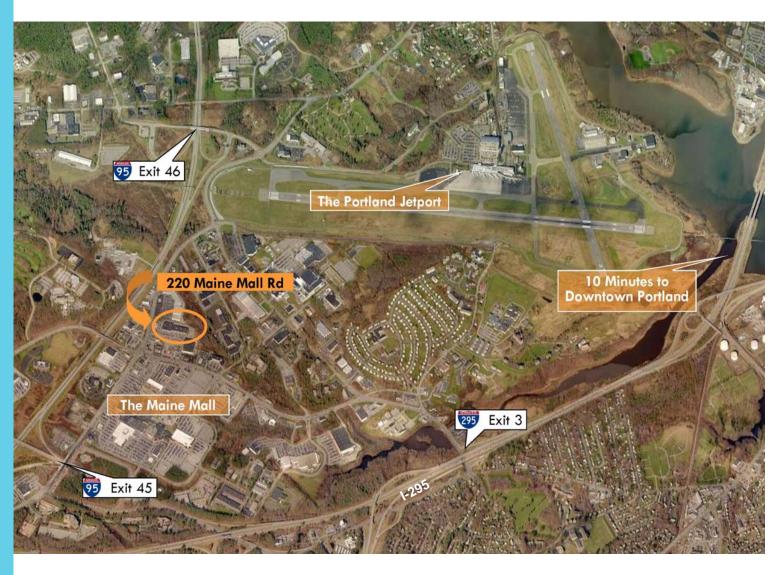

## 220 Maine Mall Road

#### Near the Maine Mall, International Jetport and I-295

Former Husson Space

#### 220 Maine Mall Road - Mall Plaza Shopping Center

This large 24,929± RSF Office and/or Classroom Space is located in the center of retail activity at the Mall Plaza Shopping Center. The former Husson University's Southern Maine campus, 11,200 RSF is comprised of private offices and classrooms including a lounge area and restrooms. It is open and spacious with an abundance of natural light. The IRS space is comprised of several conference rooms, private offices, kitchen and open spaces with work stations. Ginn Real Estate, the property management company, has an office on the 2nd floor. Entrances to the 2nd floor office space are on the front, side and rear of the building; there is an elevator accessed through one of the rear entrances. There is ample parking, shared with the 1st level retail, at the front, side and rear of the building. It is close to all area amenities including the Maine Mall, Portland Jetport, I-295 and downtown Portland.