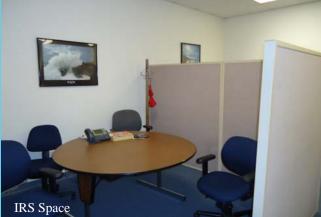

#### 220 Maine Mall Road - Mall Plaza Shopping Center

This large 24,929± RSF Office and/or Classroom Space is located in the center of retail activity at the Mall Plaza Shopping Center. The former Husson University's Southern Maine campus, 11,200 RSF is comprised of private offices and classrooms including a lounge area and restrooms. It is open and spacious with an abundance of natural light. The IRS space is comprised of several conference rooms, private offices, kitchen and open spaces with work stations. Ginn Real Estate, the property management company, has an office on the 2nd floor. Entrances to the 2nd floor office space are on the front, side and rear of the building; there is an elevator accessed through one of the rear entrances. There is ample parking, shared with the 1st level retail, at the front, side and rear of the building. It is close to all area amenities including the Maine Mall, Portland Jetport, I-295 and downtown Portland.

**INTERIOR** Spacious office and class-**DESCRIPTION:** room space with conference rooms and private restrooms. Many possibilities for new tenant office arrangement.

- CONSTRUCTION: Concrete and Brick
  - ZONING: CCR
- **INTERIOR FINISH:** Drywall
  - SIGNAGE: TBD: Pylon and Building possible
  - LIGHTING: Suspended, Fluorescent
  - FLOORING: Carpet and Tile
- AVAILABLE SPACE: 24,929 RSF subdividable
  - LEASE RATE: \$12.00 RSF NNN