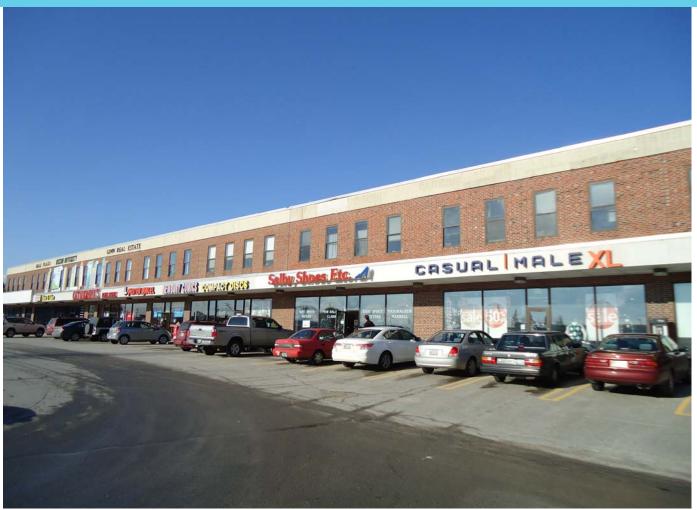

## 220 Maine Mall Road Mall Plaza Shopping Center

South Portland, ME

#### 220 Maine Mall Road - Mall Plaza Shopping Center

This large 24,929± RSF Office and/or Classroom Space is located in the center of retail activity at the Mall Plaza Shopping Center. The former Husson University's Southern Maine campus, 11,200 RSF is comprised of private offices and classrooms including a lounge area and restrooms. It is open and spacious with an abundance of natural light. The IRS space is comprised of several conference rooms, private offices, kitchen and open spaces with work stations. Ginn Real Estate, the property management company, has an office on the 2nd floor. Entrances to the 2nd floor office space are on the front, side and rear of the building; there is an elevator accessed through one of the rear entrances. There is ample parking, shared with the 1st level retail, at the front, side and rear of the building. It is close to all area amenities including the Maine Mall, Portland Jetport, I-295 and downtown Portland.

#### **Description of South Portland**

Just across the street is the 1.2M SF Maine Mall, Maine's retail and business powerhouse. The largest retail, commercial and office complex north of Boston, South Portland employs more than 3,000 people in more than 140 businesses. Fueled by easy access to I-295, the Maine Turnpike and the Portland Jetport, this dynamic commerce hub draws customers from all over southern Maine — when the Maine Mall's doors are open, South Portland's population swells from 23,000 to about 70,000.