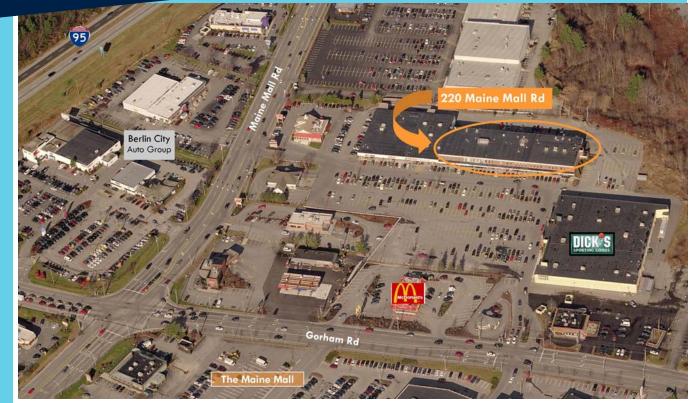

## 220 Maine Mall Road Mall Plaza Shopping Center

South Portland, ME

## 220 Maine Mall Road

#### Near the Maine Mall, International Jetport and I-295

Former Husson Space

#### 220 Maine Mall Road - Mall Plaza Shopping Center

This large 24,929± RSF Office and/or Classroom Space is located in the center of retail activity at the Mall Plaza Shopping Center. The former Husson University's Southern Maine campus, 11,200 RSF is comprised of private offices and classrooms including a lounge area and restrooms. It is open and spacious with an abundance of natural light. The IRS space is comprised of several conference rooms, private offices, kitchen and open spaces with work stations. Ginn Real Estate, the property management company, has an office on the 2nd floor. Entrances to the 2nd floor office space are on the front, side and rear of the building; there is an elevator accessed through one of the rear entrances. There is ample parking, shared with the 1st level retail, at the front, side and rear of the building. It is close to all area amenities including the Maine Mall, Portland Jetport, I-295 and downtown Portland.