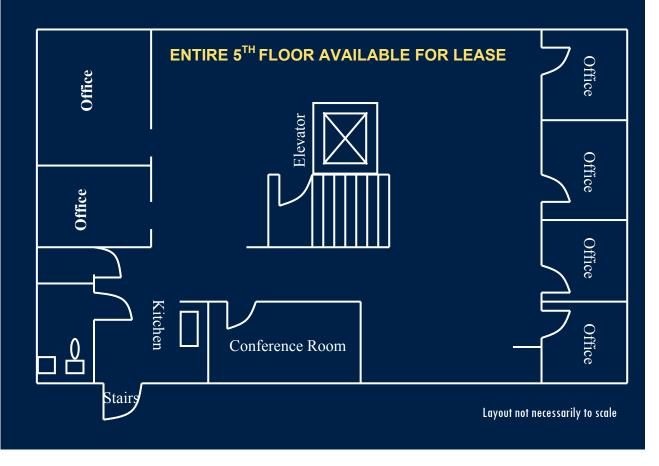

Newly renovated office space available encompasses the entire 5th floor with direct elevator access. Office interior offers brick, exposed beams and skylights and marina view from front offices. Includes 6 private offices, 3 work stations, reception, conference room, kitchen and bathroom. Some furniture and artwork available. The current tenant, Paragon Commercial Real Estate, is relocating to a different location. Coincidentally, the 6th Floor is also available for Lease presenting the opportunity to Lease 2 contiguous floors totaling 3,639± SF.

| PROPERTY OVERVIEW                                                              |                                                                                                 | LEASING SUMMARY |                                                                                                                                            |
|--------------------------------------------------------------------------------|-------------------------------------------------------------------------------------------------|-----------------|--------------------------------------------------------------------------------------------------------------------------------------------|
| ADDRESS:                                                                       | 2 Market Street<br>Portland, Maine                                                              | LANDLORD:       | Paragon Commercial Real<br>Estate                                                                                                          |
| OWNER:                                                                         | Robdog Realty LLC                                                                               | OFFICE SPACE:   | 5th Floor: 2,477± SF                                                                                                                       |
| LAND AREA: ASSESSOR REFERENCE: GROSS BUILDING SF: NET RENTABLE SF: YEAR BUILT: | 32-S-4<br>22,326+/- SF<br>3,250 to 5,700+/- SF                                                  |                 | Office interior offers brick,<br>exposed beams and sky-<br>lights and Marina view from<br>front offices. Both hard-<br>wood and new carpet |
| STORIES:<br>CONSTRUCTION:                                                      | Six (6) Stories Brick, load bearing wall frame with steel beams, wood & metal floor decking.    |                 | floors. Kitchenette, rest-<br>room, 6 private offices,<br>large conference room,<br>open space for work<br>stations                        |
| AMENITIES:                                                                     | Mixed use occupancy with retail on site, adjacent to parking, frontage on 2 streets, located in | ELEVATOR:       | Yes, via a dedicated lobby entrance on Market St.                                                                                          |
|                                                                                | the heart of Portland's Old Port<br>District, water views from most                             | SPRINKLER:      | Yes                                                                                                                                        |
|                                                                                | offices, and within walking dis-                                                                | LEASE RATE:     | \$23.00 RSF Modified Gross                                                                                                                 |
|                                                                                | tance to hotels, banking, parking, shops and Portland's best restaurants.                       | AVAILABLE       | Immediately                                                                                                                                |
|                                                                                | Parking is available.                                                                           |                 |                                                                                                                                            |