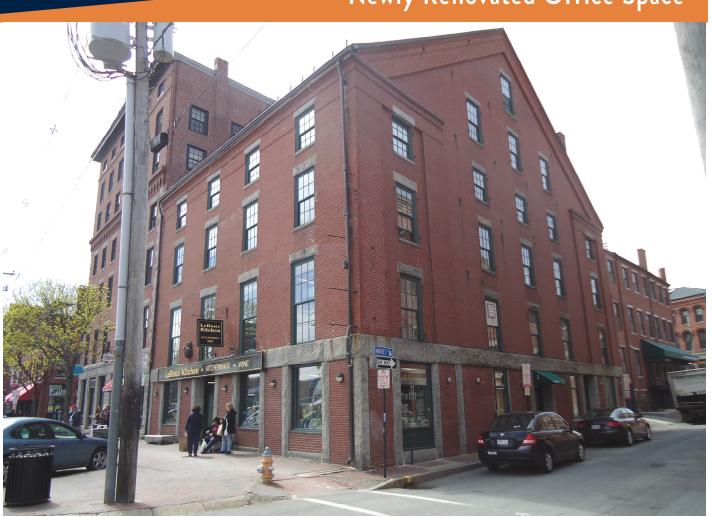

#### **DESCRIPTION**

2 Market Street, a historic 6-story brick and stone building, is centrally located within walking distance to the Old Port, Waterfront and Arts & Financial Districts of Downtown Portland, Maine. This building offers an ideal mix of professional offices and retailers featuring excellent visibility to both pedestrian and vehicular traffic via two streets. The building has many charismatic features such as exposed brick and beam. Many offices afford views of the beautiful Portland working waterfront & numerous windows and skylights allow for an abundance of natural light. This building is in close proximity to many area parking garages with one adjacent to the building.

| PROPERTY OVERVIEW                                                              |                                                                                                 | LEASING SUMMARY |                                                                                                                                            |
|--------------------------------------------------------------------------------|-------------------------------------------------------------------------------------------------|-----------------|--------------------------------------------------------------------------------------------------------------------------------------------|
| ADDRESS:                                                                       | 2 Market Street<br>Portland, Maine                                                              | LANDLORD:       | Paragon Commercial Real<br>Estate                                                                                                          |
| OWNER:                                                                         | Robdog Realty LLC                                                                               | OFFICE SPACE:   | 5th Floor: 2,477± SF                                                                                                                       |
| LAND AREA: ASSESSOR REFERENCE: GROSS BUILDING SF: NET RENTABLE SF: YEAR BUILT: | 32-S-4<br>22,326+/- SF<br>3,250 to 5,700+/- SF                                                  |                 | Office interior offers brick,<br>exposed beams and sky-<br>lights and Marina view from<br>front offices. Both hard-<br>wood and new carpet |
| STORIES:<br>CONSTRUCTION:                                                      | Six (6) Stories Brick, load bearing wall frame with steel beams, wood & metal floor decking.    |                 | floors. Kitchenette, rest-<br>room, 6 private offices,<br>large conference room,<br>open space for work<br>stations                        |
| AMENITIES:                                                                     | Mixed use occupancy with retail on site, adjacent to parking, frontage on 2 streets, located in | ELEVATOR:       | Yes, via a dedicated lobby entrance on Market St.                                                                                          |
|                                                                                | the heart of Portland's Old Port<br>District, water views from most                             | SPRINKLER:      | Yes                                                                                                                                        |
|                                                                                | offices, and within walking dis-                                                                | LEASE RATE:     | \$23.00 RSF Modified Gross                                                                                                                 |
|                                                                                | tance to hotels, banking, parking, shops and Portland's best restaurants.                       | AVAILABLE       | Immediately                                                                                                                                |
|                                                                                | Parking is available.                                                                           |                 |                                                                                                                                            |