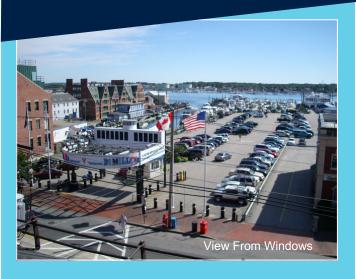

#### **DESCRIPTION**

2 Market Street, a historic 6-story brick and stone building, is centrally located within walking distance to the Old Port, Waterfront and Arts & Financial Districts of Downtown Portland, Maine. This building offers an ideal mix of professional offices and retailers featuring excellent visibility to both pedestrian and vehicular traffic via two streets. The building has many charismatic features such as exposed brick and beam. Many offices afford views of the beautiful Portland working waterfront & numerous windows and skylights allow for an abundance of natural light. This building is in close proximity to many area parking garages with one adjacent to the building.

Newly renovated office space available encompasses the entire 5th floor with direct elevator access. Office interior offers brick, exposed beams and skylights and marina view from front offices. Includes 6 private offices, 3 work stations, reception, conference room, kitchen and bathroom. Some furniture and artwork available. The current tenant, Paragon Commercial Real Estate, is relocating to a different location. Coincidentally, the 6th Floor is also available for Lease presenting the opportunity to Lease 2 contiguous floors totaling 3,639± SF.