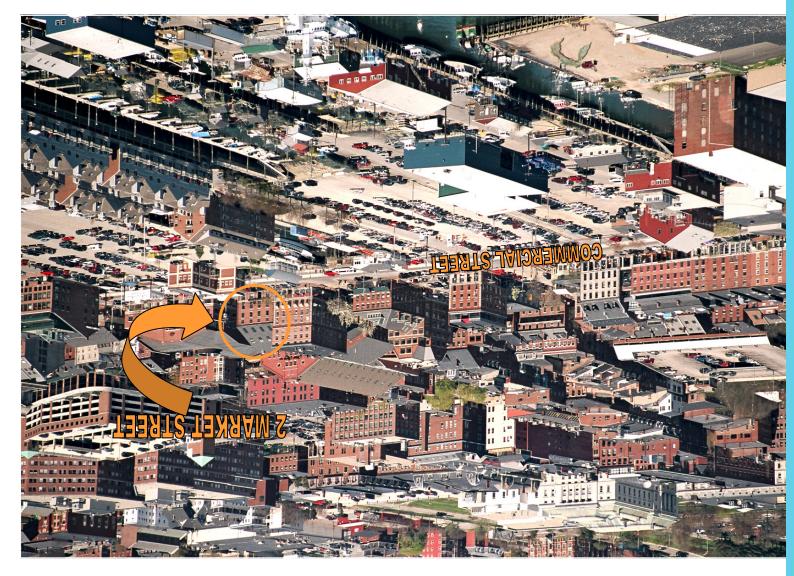

# 2 MARKET ST - PORTLAND

PARAGON is on the Move to 6 City Center

Newly Renovated Office Space

### Central Old Port/Waterfront Location

PARAGON is on the Move!

#### **DESCRIPTION**

2 Market Street, a historic 6-story brick and stone building, is centrally located within walking distance to the Old Port, Waterfront and Arts & Financial Districts of Downtown Portland, Maine. This building offers an ideal mix of professional offices and retailers featuring excellent visibility to both pedestrian and vehicular traffic via two streets. The building has many charismatic features such as exposed brick and beam. Many offices afford views of the beautiful Portland working waterfront & numerous windows and skylights allow for an abundance of natural light. This building is in close proximity to many area parking garages with one adjacent to the building.