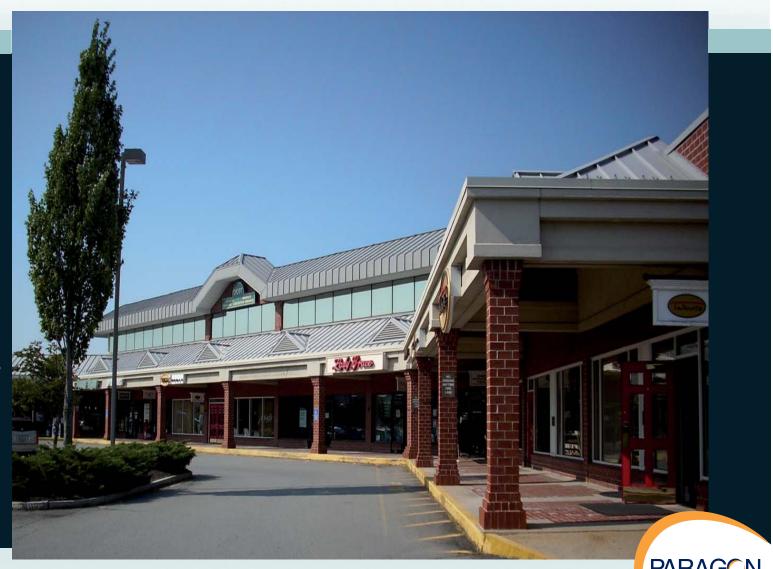

## 343 GORHAM ROAD

Located just minutes from the 1.2M sf Maine Mall, the Portland Jetport, I-295 & the Maine Turnpike

1,653 +/- sf in line
retail space and 2,950 +/- sf
office space offering excellent
access and visibility with
ample on site in common
parking.

SBAUMANN@PARAGONRE.COM

Available in popular Cornerbrook Plaza, is a 1,653+/- sf retail space being offered for sublease as well as 2,950 +/- sf office space offered for lease. The plaza is adjacent to the 1.2M sf Maine Mall and located at the corner of Gorham & Foden Roads, offering unprecendented traffic counts and multiple means of access. Join Talbot's, Panera Bread, Dino Furs and Pearle Vision. Surrounding corporate giants such as UNUM Provident, National Semiconductor & Wright Express complement the steady flow of shopper traffic and make Cornerbrook a top selection for retailers looking for maximum exposure and office users for easy accessibility within close proximity to major metropolitans.