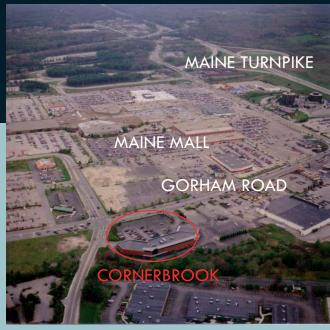

## 343 GORHAM ROAD

Located just minutes from the 1.2M sf Maine Mall, the Portland Jetport, I-295 & the Maine Turnpike

1,653 +/- sf in line
retail space and 2,950 +/- sf
office space offering excellent
access and visibility with
ample on site in common
parking.

SBAUMANN@PARAGONRE.COM

Available in popular Cornerbrook Plaza, is a 1,653+/- sf retail space being offered for sublease as well as 2,950 +/- sf office space offered for lease. The plaza is adjacent to the 1.2M sf Maine Mall and located at the corner of Gorham & Foden Roads, offering unprecendented traffic counts and multiple means of access. Join Talbot's, Panera Bread, Dino Furs and Pearle Vision. Surrounding corporate giants such as UNUM Provident, National Semiconductor & Wright Express complement the steady flow of shopper traffic and make Cornerbrook a top selection for retailers looking for maximum exposure and office users for easy accessibility within close proximity to major metropolitans.